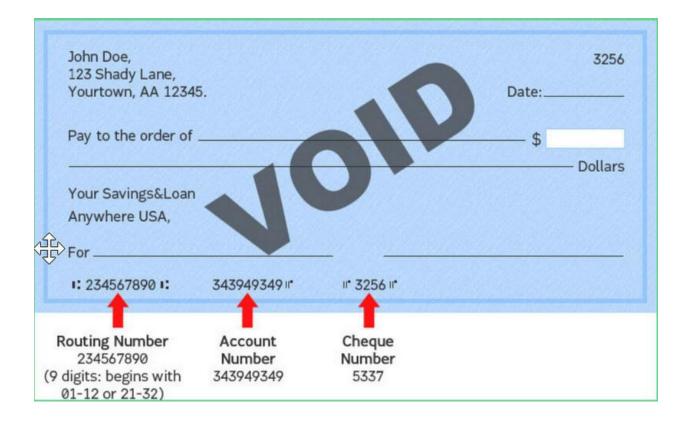

EFT OPTIONS (three examples below)

Option 1: Voided Check

**Option 2: Bank Letter** 

Option 3: Direct Deposit Form

Voided Check Requirements:

- Agent's name must be printed on the check
- The check number must be over 101
- Starter checks are not accepted
- Account and routing number must be visible